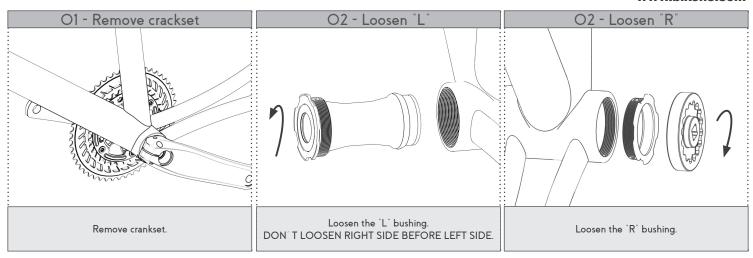

CLUDED IN THE SET)

WE RECOMMEND ANY STANDARD ASSEMBLY GREASE SUCH AS: FINISHLINE PREMIUM GREASE / PARK TOOL PPL-1 POLYLUBE 1000 / MOBILE 1 SYNTHETIC GREASE / MUC-OFF BIOLOGICAL GREASE / OTHERS

IMPORTANT: DO NOT USE CHARCOAL PASTE UNDER ANY CIRCUMSTANCES



Apply grease to the indicated contact surfaces. Including the surfaces in contact with the connecting rod.



Install the right side. With the help of the 'assembly wrench' apply up to 5Nm. DO NOT OVERTIGHT.





Grease and install the crankset following the manufacturer's assembly steps.

Important: The tightening of the crankset screw must be 1.5 Nm.

Important: Make sure that the inner carbon spacer gets in place.



## BB POWERSET Threaded Instructions

### TOOL REQUIRED

#### BKTOOL PSO1 (INCLUDED IN THE SET)

### www.bikone.com



### WARRANTY

All Bikone bottom bracket axles are guaranteed against product defects for 2 years from the date of purchase.

This warranty applies to the original owner of purchase and is not transferable to future owners.

The warranty does not cover damage caused by use of wear parts.

The warranty does not cover damage caused by improper installation.

Please consult our website for more information or go to an authorized store.