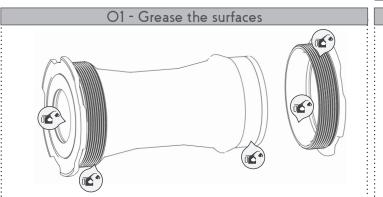

WE RECOMMEND ANY STANDARD ASSEMBLY GREASE SUCH AS: FINISHLINE PREMIUM GREASE / PARK TOOL PPL-1 POLYLUBE 1000 / MOBILE 1 SYNTHETIC GREASE / MUC-OFF BIOLOGICAL GREASE / OTHERS

IMPORTANT: DO NOT USE CHARCOAL PASTE UNDER ANY CIRCUMSTANCES

Apply grease to the indicated contact surfaces. Including the surfaces in contact with the connecting rod.

Install the right side. With the help of the 'assembly wrench' apply up to 5Nm. DO NOT OVERTIGHT.