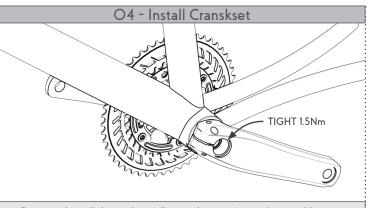

Grease and install the crankset following the manufacturer's assembly steps.

Important: The tightening of the crankset screw must be 1.5 Nm.

Important: Make sure that the inner carbon spacer gets in place.