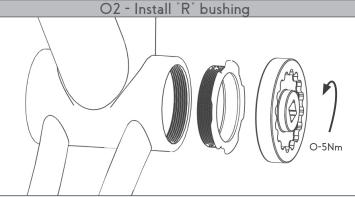

Apply grease to the indicated contact surfaces. Including the surfaces in contact with the connecting rod.

Install the right side. With the help of the 'assembly wrench' apply up to 5Nm. DO NOT OVERTIGHT.