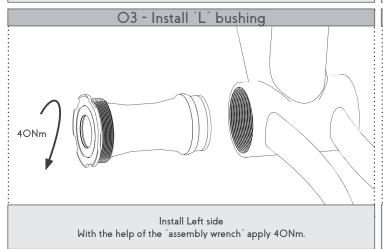

Apply grease to the indicated contact surfaces. Including the surfaces in contact with the connecting rod.

Install the right side. With the help of the 'assembly wrench' apply up to 5Nm. DO NOT OVERTIGHT.